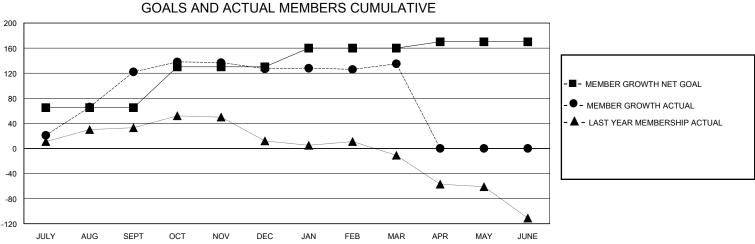

## District 2 X1

Results as of: 3/31/2024

| GMT:          |               | LOC         | CATION LEXAS  |                       |                        |                         | GMT CA                                             |  |
|---------------|---------------|-------------|---------------|-----------------------|------------------------|-------------------------|----------------------------------------------------|--|
|               | Club          | s           |               | Members               |                        |                         |                                                    |  |
|               | RESULTS FOR   | R 2023-2024 |               | RESULTS FOR 2023-2024 |                        |                         |                                                    |  |
| QUARTER       | NEW CLUB GOAL | NEW CLUBS   | DROPPED CLUBS | QUARTER MEME          | BER GROWTH NET<br>GOAL | MEMBER GROWTH<br>ACTUAL | DROPPED<br>MEMBERS ACTUAL<br>(including transfers) |  |
| JULY/AUG/SEPT | 1             | 3           | 0             | JULY/AUG/SEPT         | 65                     | 184                     | 54                                                 |  |
| OCT/NOV/DEC   | 1             | 1           | 0             | OCT/NOV/DEC           | 65                     | 99                      | 88                                                 |  |
| JAN/FEB/MAR   | 1             | 0           | 0             | JAN/FEB/MAR           | 30                     | 91                      | 78                                                 |  |
| APR/MAY/JUNE  | 0             | 0           | 0             | APR/MAY/JUNE          | 10                     | 0                       | 0                                                  |  |