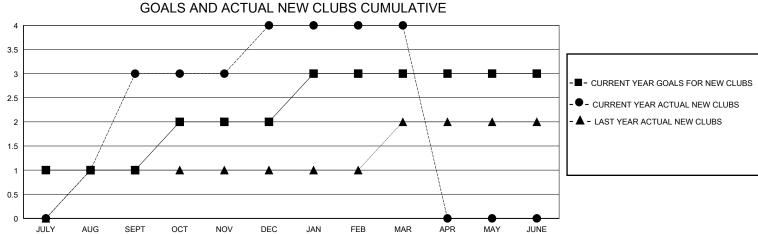

## District 2 X1

Results as of: 3/31/2024

| GMT:          |               | LOC         | CATION LEXAS  |                       |                        |                         | GMT CA                                             |  |
|---------------|---------------|-------------|---------------|-----------------------|------------------------|-------------------------|----------------------------------------------------|--|
|               | Club          | s           |               | Members               |                        |                         |                                                    |  |
|               | RESULTS FOR   | R 2023-2024 |               | RESULTS FOR 2023-2024 |                        |                         |                                                    |  |
| QUARTER       | NEW CLUB GOAL | NEW CLUBS   | DROPPED CLUBS | QUARTER MEME          | BER GROWTH NET<br>GOAL | MEMBER GROWTH<br>ACTUAL | DROPPED<br>MEMBERS ACTUAL<br>(including transfers) |  |
| JULY/AUG/SEPT | 1             | 3           | 0             | JULY/AUG/SEPT         | 65                     | 184                     | 54                                                 |  |
| OCT/NOV/DEC   | 1             | 1           | 0             | OCT/NOV/DEC           | 65                     | 99                      | 88                                                 |  |
| JAN/FEB/MAR   | 1             | 0           | 0             | JAN/FEB/MAR           | 30                     | 91                      | 78                                                 |  |
| APR/MAY/JUNE  | 0             | 0           | 0             | APR/MAY/JUNE          | 10                     | 0                       | 0                                                  |  |